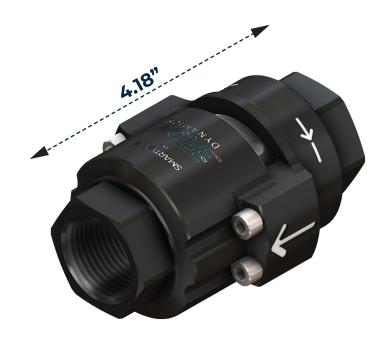

## **Installation Dimensions**

1" SMART VALVE:

Body LengthBody O.D.4.18"2.24"

Thread
1" Female NPT

• Body Hex Size 1 9/16"

• Shipping Weight 14 oz

For best results install the Smart Valve downstream of water meter and backflow preventer (if present), but before any other equipment such as a pressure reducer or booster pump. Where possible it is recommended (but not critical) to have 10 diameters of pipe between the water meter and the valve. All flanged installations to use gaskets at each flange.