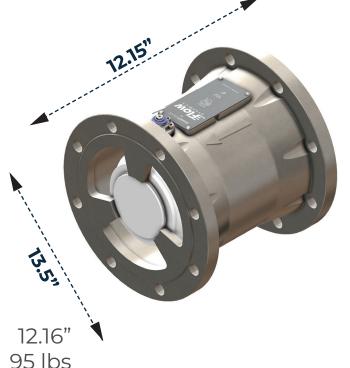

## **Installation Dimensions**

8" SMART VALVE:

Body Length – Flange to Flange

Approximate Weight

Bolt Pattern

Bolt Holes

Shipping Weight

Standard

Through Holes

100 lbs

For best results install the Smart Valve downstream of water meter and backflow preventer (if present), but before any other equipment such as a pressure reducer or booster pump. Where possible it is recommended (but not critical) to have 10 diameters of pipe between the water meter and the valve. All flanged installations to use gaskets at each flange.